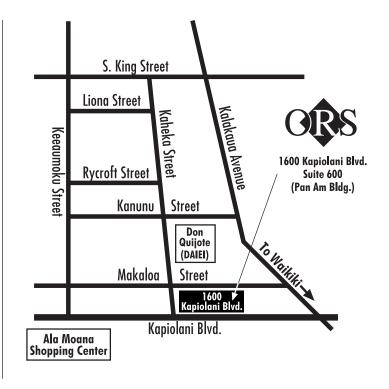

- ADDRESS: 1600 Kapiolani Blvd., Suite 600 Honolulu, Hawaii 96814
- PHONE:
   (808) 979-0700\*

   FAX:
   (808) 979-0707
- CLINIC HOURS: Mon., Wed., Fri. 8:00 am to 6:00 pm Tue. and Thurs. - 8:00 am to 5:00 pm Sat. - 8:00 am to 12:00 noon
- PARKING: Validated parking available in building. Enter on Makaloa Street. Exit to Kapiolani Blvd.